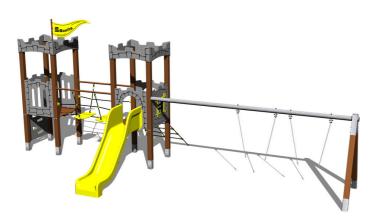

# **UNIVERSAL 4U226KW - brown**

Product type 4U-226KW-10

## **Equipment**

2x tower, slide, 3x barrier from HDPE, sloping net access, vertical climbing wall on the tower with steps, flag, 2x battlements from HDPE, metal beam, rope bridge with steps.

We reserve the right to change products without prior notice, which will, from our point of view, improve quality. The pictures are only informative and the products shown may differ from the products that we currently supply. We also reserve the right to make printing errors and assume no responsibility for their possible consequences. Otherwise, our terms and conditions apply.