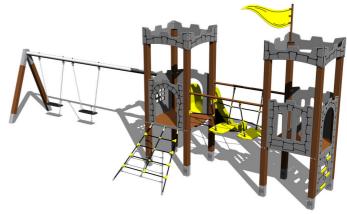

# **UNIVERSAL 4U226KW - brown**

Product type 4U-226KW-10

## **Equipment**

2x tower, slide, 3x barrier from HDPE, sloping net access, vertical climbing wall on the tower with steps, flag, 2x battlements from HDPE, metal beam, rope bridge with steps.

We reserve the right to change products without prior notice, which will, from our point of view, improve quality. The pictures are only informative and the products shown may differ from the products that we currently supply. We also reserve the right to make printing errors and assume no responsibility for their possible consequences. Otherwise, our terms and conditions apply.