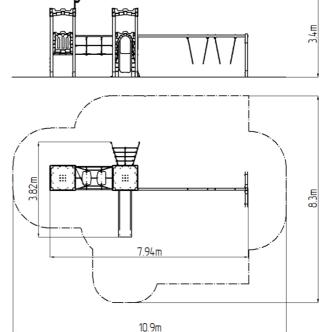

## **Basic information**

Age category 2 - 15 years
Minimum area 10,9 m x 8,3 m
Equipment measurements 7,94 m x 3,82 m x 3,4 m

Free fall height: 1,0 m
Load capacity: 1080 kg
Max. number of users: 20
Fall zone: EN 1177 null
Designation: exterior
Availability of spare parts: Supplied by the
Certificate of Compliance: ČSN EN 1176 - 1, 2, 3