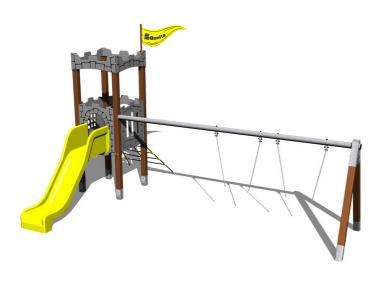

#### **Equipment**

Tower, slide, 2x barrier from HDPE, sloping net access, vertical climbing wall on the tower with steps, flag, battlements from HDPE, metal beam.