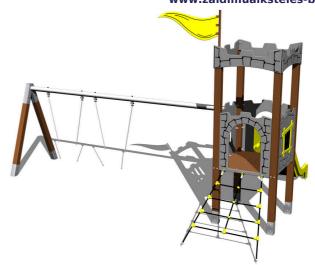

#### **Equipment**

Tower, slide, 2x barrier from HDPE, sloping net access, vertical climbing wall on the tower with steps, flag, battlements from HDPE, metal beam.