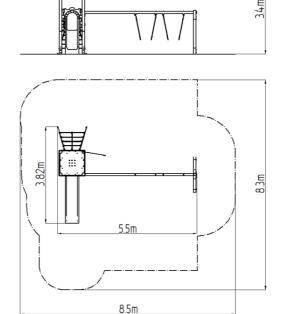

## **Basic information**

Age category 2 - 15 years
Minimum area 8,5 m x 8,3 m

Equipment measurements 5,5 m x 3,82 m x 3,4 m Free fall height: 1.0 m

Free fall height:

Load capacity:

Max. number of users:

Fall zone: EN 1177