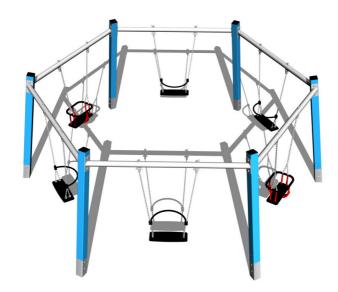

# Hexad group chain swing RH1610KB - blue

Product type RH-1610KB-10

## **Description**

The support structure of the swing is made from structural steel, which is zinc coated or duplex powder coated with coat curing according to RAL to prevent corrosion. The structures are anchored into the ground in steel plates, which are protected against corrosion by hot-dip galvanizing a and fixed in a concrete bed. The anchors are fastened to the play unit with bolts and their structure ensures that they are not in direct contact with the ground.

The seat is made of rubber and is reinforced with an aluminum insert. The Normal seat is made of aluminum, covered with a soft and comfortable rubber. The chains are stainless steel, resulting in a very prolonged service life of the product. All fastening material is galvanized or stainless steel.

## **Equipment**

6x metal beam (galvanized), 4x Normal seat, 2x Baby seat.We offer three color variants of the support structure - red, blue and brown.