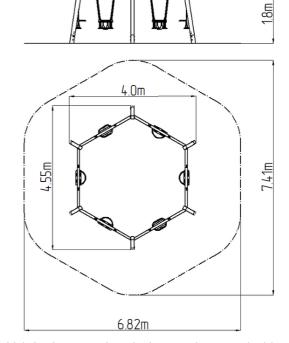

### **Basic information**

Age category 2 - 15 years Minimum area 6,82 m x 7,41 m Equipment measurements 4 m x 4,55 m x 1,8 m

Free fall height:

Load capacity:

Max. number of users:

Fall zone: EN 1177

Designation: