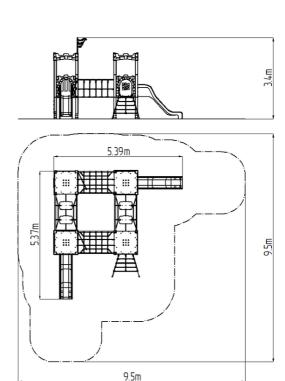

### **Basic information**

Age category 2 - 15 years Minimum area 9,5 m x 9,5 m

Equipment measurements 5,39 m x 5,37 m x 3,4 m

Free fall height:

Load capacity:

Max. number of users:

Fall zone: EN 1177

Designation: