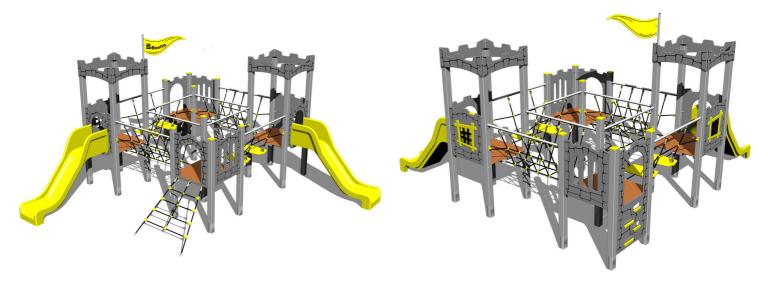

## **UNIVERSAL 4U416KS - silver**

Product type 4U-416KS-10

#### **Equipment**

4x tower, 2x slide, 4x barrier from HDPE, sloping net access, 2x rope bridge, vertical climbing wall on the tower with steps, flag, 2x battlements from HDPE, 2x rope bridge with steps.