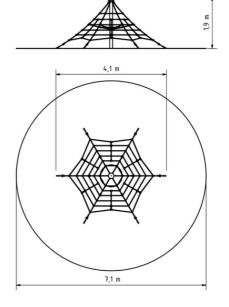

#### **Basic information**

Age category 3-15 years 7,1 m x 7,1 m Equipment measurements 4,1 m x 4,1 m x 1,9 m

Free fall height: 1 m

Load capacity: 648 kg

Max. number of users: 12

Fall zone: EN 1177 null

Designation: exterior