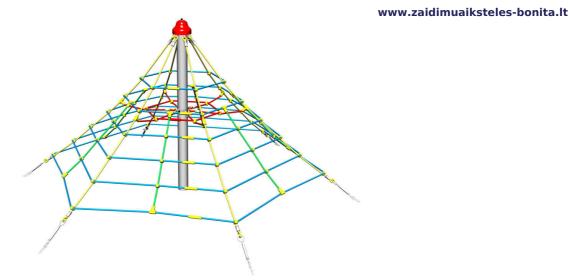

# Rope pyramid PY620K (f.h. 1 m, with 6 tension locks)

Product type PY-620K-10

### Description

The support pillar of the rope pyramid is made from structural steel. The pillar is protected against corrosion by hot-dip galvanizing and fixed in a concrete bed. The ropes are made using HERKULES material (16 mm thick ropes made from polypropylene with a steel internal core) and are connected with plastic or aluminium joints. The turnbuckles are stainless steel. All fastening material is galvanized or stainless steel.