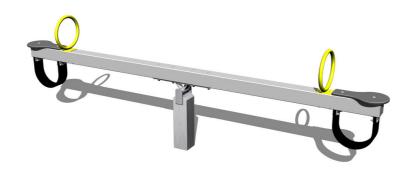

# Double seat seesaw VH201KS - silver

Product type VH-201KS-10

#### **Material**

Metal units - structural steel

Seats - HPL

## **Description**

The seesaw beam is made from structural steel, which is zinc coated or duplex powder coated with coat curing according to RAL to prevent corrosion and is anchored to the support structure by carriage bolts. The support structure of the see-saw is steel; it is protected against corrosion by hot-dip galvanizing and fixed in a concrete bed.

The seats are made from HPL (High-pressure laminate, which is characterised by high colour stability and water resistance).

The handles are zinc coated or duplex powder coated with coat curing according to RAL to prevent corrosion. All fastening material is galvanized or stainless steel. The swing is constructed with durability and long life in mind. Impacts are dampened by rubber bumpers.