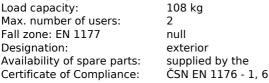

### **Basic information**

Age category 2 - 10 years Minimum area 6,1 m x 2,3 m

3,08 m x 0,29 m x 0,93 m **Equipment measurements** 

Free fall height: 1 m 108 kg Load capacity: Max. number of users: 2 Fall zone: EN 1177 null Designation: exterior Availability of spare parts: