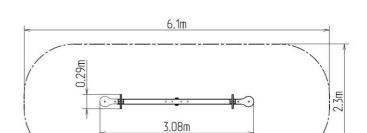

### **Basic information**

Age category 2 - 10 years Minimum area 6,1 m x 2,3 m

3,08 m x 0,29 m x 0,93 m **Equipment measurements** 

Free fall height: 1 m 108 kg Load capacity: Max. number of users: 2 Fall zone: EN 1177 null Designation: exterior Availability of spare parts: