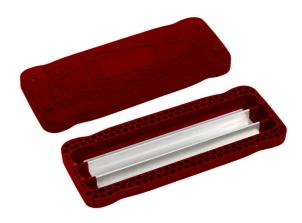

### Normal seat SN001R (including chains)

Product type

SN-001R-10

Seat - aluminum, covered with a rubber

#### Description

The Normal seat is made of aluminum, covered with a soft and comfortable rubber. The chains are stainless steel, resulting in a very prolonged service life of the product. All fastening material is stainless steel.