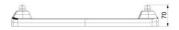

### **Basic information**

| Age category                                               | Not specified                              |
|------------------------------------------------------------|--------------------------------------------|
| Minimum area                                               | 0,82 m x 1,58 m                            |
| Equipment measurements                                     | 0,48 m x 0,17 m x 0,03 m                   |
| Free fall height:                                          | 1,5 m                                      |
| Load capacity:                                             | 54 kg                                      |
| Max. number of users:                                      | 1                                          |
| Fall zone: EN 1177                                         | null                                       |
| Designation:                                               | exterior                                   |
| Availability of spare parts:                               | supplied by the                            |
| Availability of spare parts:<br>Certificate of Compliance: | exterior<br>supplied by the<br>ČSN EN 1176 |

# 480