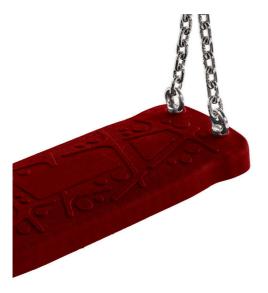

### Normal seat SN001R (including chains)

Product type

SN-001R-10

Seat - aluminum, covered with a rubber

#### Description

The Normal seat is made of aluminum, covered with a soft and comfortable rubber. The chains are stainless steel, resulting in a very prolonged service life of the product. All fastening material is stainless steel.