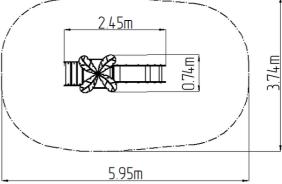

### **Basic information**

| Age category                 | 1 - 10 years             |
|------------------------------|--------------------------|
| Minimum area                 | 3,75 m x 5,95 m          |
| Equipment measurements       | 0,74 m x 2,45 m x 2,41 m |
| Free fall height:            | 0.6 m                    |
| Load capacity:               | 270 kg                   |
| Max. number of users:        | 5                        |
| Fall zone: EN 1177           | null                     |
| Designation:                 | exterior                 |
| Availability of spare parts: | supplied by the          |
| Certificate of Compliance:   | ČSN EN 1176 - 1, 3       |
|                              |                          |