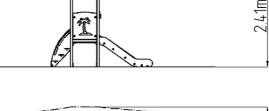

### **Basic information**

| Age category                 | 1 - 10 years             |
|------------------------------|--------------------------|
| Minimum area                 | 3,75 m x 5,95 m          |
| Equipment measurements       | 0,74 m x 2,45 m x 2,41 m |
| Free fall height:            | 0.6 m                    |
| Load capacity:               | 270 kg                   |
| Max. number of users:        | 5                        |
| Fall zone: EN 1177           | null                     |
| Designation:                 | exterior                 |
| Availability of spare parts: | supplied by the          |
| Certificate of Compliance:   | ČSN EN 1176 - 1, 3       |
|                              |                          |