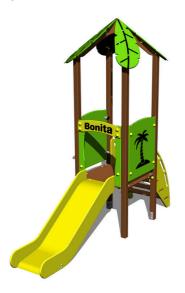

## UNIVERSAL 4U158KW-B - brown

Product type

4U-158KW-10-B

#### Equipment

Tower, slide, roof in the shape of a leaf, sloping ramp with steps and HDPE handles, 2x barrier.

We reserve the right to change products without prior notice, which will, from our point of view, improve quality. The pictures are only informative and the products shown may differ from the products that we currently supply. We also reserve the right to make printing errors and assume no responsibility for their possible consequences. Otherwise, our terms and conditions apply. 17.05.2025