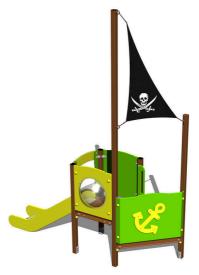

## UNIVERSAL 4U208KW-B - brown

Product type

4U-208KW-10-B

#### Equipment

2x tower, slide, 2x barrier, post with a flag, barrier made form HDPE with aperture.

We reserve the right to change products without prior notice, which will, from our point of view, improve quality. The pictures are only informative and the products shown may differ from the products that we currently supply. We also reserve the right to make printing errors and assume no responsibility for their possible consequences. Otherwise, our terms and conditions apply. 17.05.2025