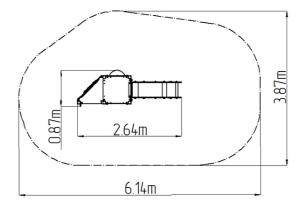

### **Basic information**

| 1 - 10 years             |
|--------------------------|
| 3,87 m x 6,14 m          |
| 0,87 m x 2,64 m x 3,31 m |
| 0.6 m                    |
| 270 kg                   |
| 5                        |
| null                     |
| exterior                 |
| supplied by the          |
| ČSN EN 1176 - 1, 3       |
|                          |