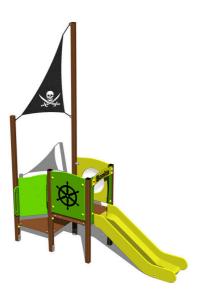

## UNIVERSAL 4U208KW-B - brown

Product type

4U-208KW-10-B

#### Equipment

2x tower, slide, 2x barrier, post with a flag, barrier made form HDPE with aperture.

We reserve the right to change products without prior notice, which will, from our point of view, improve quality. The pictures are only informative and the products shown may differ from the products that we currently supply. We also reserve the right to make printing errors and assume no responsibility for their possible consequences. Otherwise, our terms and conditions apply. 17.05.2025