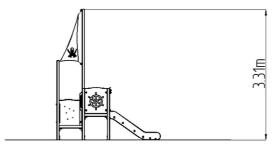

### **Basic information**

| 1 - 10 years             |
|--------------------------|
| 3,87 m x 6,14 m          |
| 0,87 m x 2,64 m x 3,31 m |
| 0.6 m                    |
| 270 kg                   |
| 5                        |
| null                     |
| exterior                 |
| supplied by the          |
| ČSN EN 1176 - 1, 3       |
|                          |