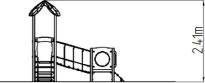

## **Basic information**

| Age category<br>Minimum area<br>Equipment measurements<br>Free fall height:<br>Load capacity:<br>Max. number of users:<br>Fall zone: EN 1177<br>Designation:<br>Availability of spare parts: | 1 - 10 years<br>8,7 m x 7 m<br>5,7 m x 2,45 m x 2,41 m<br>0.6 m<br>480 kg<br>10<br>null<br>exterior<br>supplied by the |
|----------------------------------------------------------------------------------------------------------------------------------------------------------------------------------------------|------------------------------------------------------------------------------------------------------------------------|
| Certificate of Compliance:                                                                                                                                                                   | ČSN EN 1176 - 1, 3                                                                                                     |
|                                                                                                                                                                                              |                                                                                                                        |

| k 2,41 m |   |
|----------|---|
|          |   |
| , 3      | ( |
|          |   |