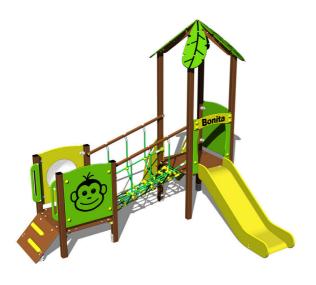

## UNIVERSAL 4U257KW-B - brown

Product type

4U-257KW-10-B

## Equipment

2x Tower, slide, roof in the shape of a leaf, sloping ramp with steps and HDPE handles, sloping ramp with HDPE steps, 2x barrier, rope bridge, barrier with an aperture.

We reserve the right to change products without prior notice, which will, from our point of view, improve quality. The pictures are only informative and the products shown may differ from the products that we currently supply. We also reserve the right to make printing errors and assume no responsibility for their possible consequences. Otherwise, our terms and conditions apply. 17.05.2025