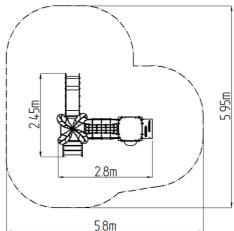

## **Basic information**

| Age category<br>Minimum area<br>Equipment measurements<br>Free fall height:<br>Load capacity:<br>Max. number of users:<br>Fall zone: EN 1177<br>Designation:<br>Availability of spare parts: | 1 - 10 years<br>8,7 m x 7 m<br>5,7 m x 2,45 m x 2,41 m<br>0.6 m<br>480 kg<br>10<br>null<br>exterior<br>supplied by the |
|----------------------------------------------------------------------------------------------------------------------------------------------------------------------------------------------|------------------------------------------------------------------------------------------------------------------------|
| Certificate of Compliance:                                                                                                                                                                   | ČSN EN 1176 - 1, 3                                                                                                     |
|                                                                                                                                                                                              |                                                                                                                        |