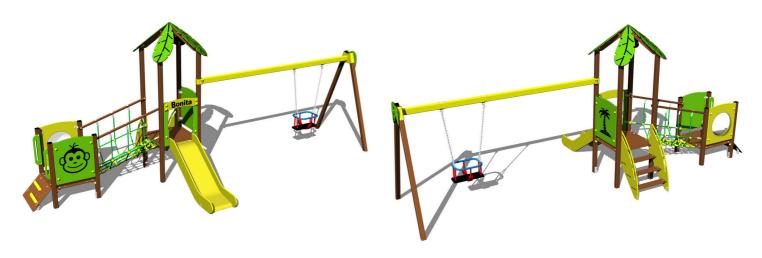

#### **Equipment**

2x Tower, slide, roof in the shape of a leaf, sloping ramp with steps and HDPE handles, sloping ramp with HDPE steps, 2x barrier, rope bridge, barrier with an aperture, BABY seat.

We reserve the right to change products without prior notice, which will, from our point of view, improve quality. The pictures are only informative and the products shown may differ from the products that we currently supply. We also reserve the right to make printing errors and assume no responsibility for their possible consequences. Otherwise, our terms and conditions apply.

The slide is made from fibreglass. The surfaces of the slides, barriers, etc. are made from high quality HDPE plastic (high density coloured polyethylene, which is characterised by high colour stability, UV resistance but mainly safety as it doesn't break and therefore there is no danger of injury to children by sharp fragments). The rope bridge is made using HERKULES material (16 mm thick ropes made from polypropylene with a steel internal core) and are connected with plastic or aluminium joints. The platform and the ramp are made from HPL (High-pressure laminate, which is characterised by high colour stability, UV resistance and water resistance). The swing is hung on a metal girder using galvanized chains. The seat is made of rubber and is reinforced with an aluminum insert. The chains are stainless steel, resulting in a very prolonged service life of the product. All fastening material is stainless steel.