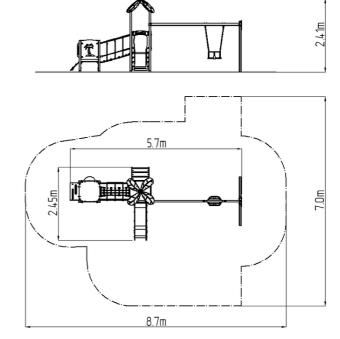

### **Basic information**

Age category 1 - 10 years Minimum area 8,7 m x 7 m

Equipment measurements 5,7 m x 2,45 m x 2,41 m

Free fall height:

Load capacity:

Max. number of users:

Fall zone: EN 1177

Designation: