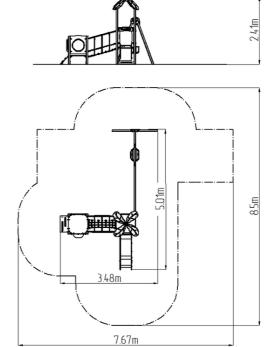

### **Basic information**

Age category 1 - 10 years Minimum area 7,67 m x 8,5 m

Equipment measurements 3,48 m x 5,01 m x 2,41 m

Free fall height:

Load capacity:

Max. number of users:

Fall zone: EN 1177

Designation: