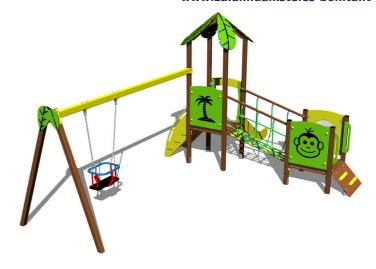

#### **Equipment**

2x Tower, slide, roof in the shape of a leaf, sloping ramp with steps and HDPE handles, sloping ramp with HDPE steps, 2x barrier, rope bridge, barrier with an aperture, BABY seat.