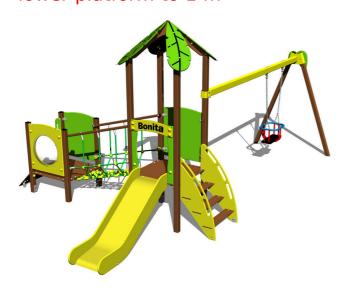

#### **Equipment**

2x Tower, slide, roof in the shape of a leaf, sloping ramp with steps and HDPE handles, sloping ramp with HDPE steps, 2x barrier, rope bridge, barrier with an aperture, BABY seat.