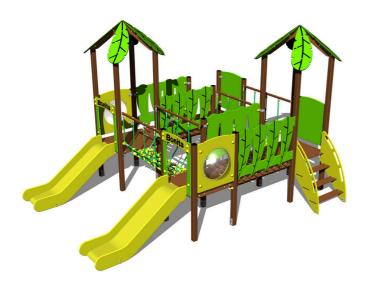

#### **Equipment**

4x Tower, 2x slide, 2x roof in the shape of a leaf, 2x sloping ramp with steps and HDPE handles, 2x barrier, rope bridge, 2x barrier with an aperture, 2x bridge with plastic railings.