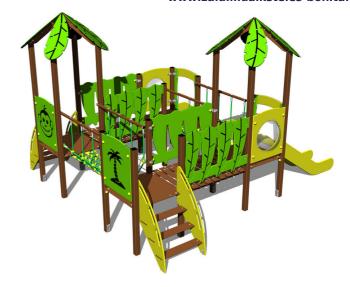

#### **Equipment**

4x Tower, 2x slide, 2x roof in the shape of a leaf, 2x sloping ramp with steps and HDPE handles, 2x barrier, rope bridge, 2x barrier with an aperture, 2x bridge with plastic railings.