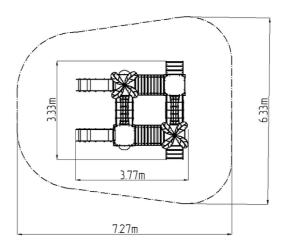

#### **Basic information**

Age category 1 - 10 years
Minimum area 7,27 m x 6,33 m

Equipment measurements 3,77 m x 3,33 m x 2,41 m Free fall height: 0.6 m

Free fall height:

Load capacity:

Max. number of users: