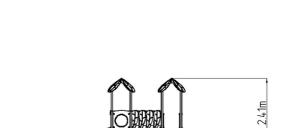

#### **Basic information**

Age category 1 - 10 years
Minimum area 7,27 m x 6,33 m

Equipment measurements 3,77 m x 3,33 m x 2,41 m Free fall height: 0.6 m

Free fall height:

Load capacity:

Max. number of users: