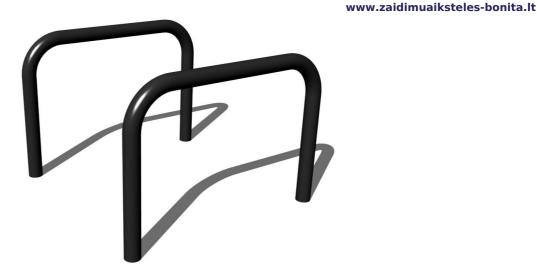

# Street workout element WP4001K - metal

Product type WP-4001K-10

### **Basic information**

Age category Not specified Minimum area 3,59 m x 3,59 m Equipment measurements 0,59 m x 0,42 m

Free fall height: 1 m
Load capacity: 78 kg
Max. number of users: 1
Fall zone: EN 1177 null
Designation: exterior
Availability of spare parts: Supplied by the Certificate of Compliance: CSN EN 16630

## **Equipment**

Parallel bars - low.