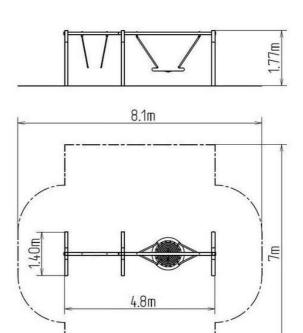

## **Basic information**

Age category 2 - 15 years Minimum area 8,1 m x 7 m

Equipment measurements 4,8 m x 1,4 m x 1,77 m

Free fall height:

Load capacity:

Max. number of users:

Fall zone: EN 1177

Designation: