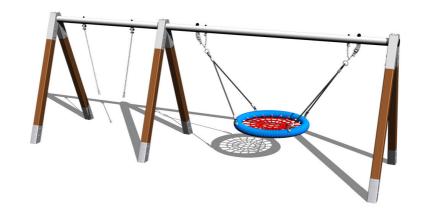

# Twin chain swing RH220KW - brown (f.h. 1 m)

Product type RH-220KW-10

#### **Material**

Metal units - structural steel

The "Bird's Nest" seat - polypropylene rope with heavy

duty fibres

The hanging ropes - polypropylene with a steel internal

core

## Description

The support structure of the swing is made from structural steel, which is zinc coated and KOMAXIT powder coated according to the RAL colour chart and is fixed in a concrete bed.

The swings are hung on a metal girder using galvanized chains. The "Bird's Nest" seat is made from polypropylene rope with heavy duty fibres. The hanging ropes are made using HERKULES material (16 mm thick ropes made from polypropylene with a steel internal core). All fastening material is galvanized or stainless steel.

#### **Equipment**

We offer three color variants of the support structure - red, blue and brown.