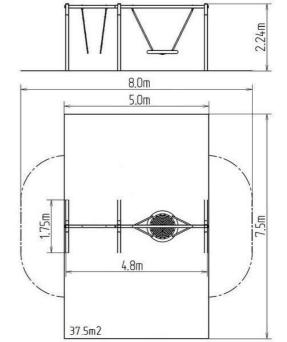

#### **Basic information**

Age category 2 - 15 years Minimum area 8 m x 7,5 m

Equipment measurements 4,8 m x 1,75 m x 2,24 m

Free fall height: 1,5 m
Load capacity: 324 kg
Max. number of users: 6

Fall zone: EN 1177 null, 37,5 m²
Designation: exterior
Availability of spare parts: supplied by the
Certificate of Compliance: ČSN EN 1176 - 1, 2