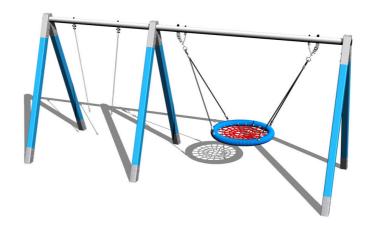

# Twin chain swing RH220KB - blue (f.h. 1,5 m)

Product type RH-220KB-15

### Description

The swings are hung on a metal girder using galvanized chains. The "Bird's Nest" seat is made from polypropylene rope with heavy duty fibres. The hanging ropes are made using HERKULES material (16 mm thick ropes made from polypropylene with a steel internal core). All fastening material is galvanized or stainless steel.

#### **Equipment**

We offer three color variants of the support structure - red, blue and brown.