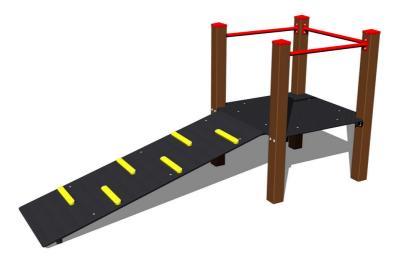

# A platform with a ramp for the cableway NP002KW - Brown

Product type NP-002KW-10

### **Basic information**

Age category 3 - 15 years Minimum area 5,85 m x 4 m

Equipment measurements 2,81 m x 1 m x 1,32 m

Free fall height: 1 m

Load capacity:

Max. number of users:
Fall zone: EN 1177
Designation:

## **Description**

The support structure of the platform to the cableway is made from structural steel which is protected against corrosion by zinc coating, resulting in a very prolonged service life, and coating with baked paint KOMAXIT according to the RAL colour system. The structure is fixed in a concrete bed. All other metal units are zinc coated and KOMAXIT powder coated according to the RAL colour chart. The platform is made from water-proof plywood. Steps are made from high quality HDPE plastic (high density coloured polyethylene, which is characterised by high colour stability, UV resistance but mainly safety as it doesn't break and therefore there is no danger of injury to children by sharp fragments). All fastening material is galvanized or stainless steel.