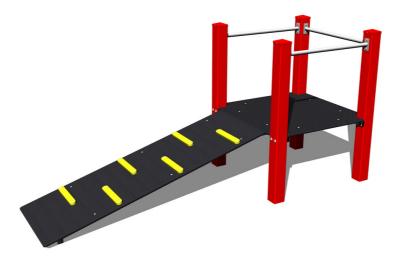

# A platform with a ramp for the cableway NP002KR - Red

Product type NP-002KR-10

## **Basic information**

Age category 3 - 15 years Minimum area 5,85 m x 4 m

Equipment measurements 2,81 m x 1 m x 1,32 m

Free fall height: 1 m

Load capacity:

Max. number of users:

Fall zone: EN 1177

Designation:

## **Description**

The support structure of the platform to the cableway is made from structural steel which is protected against corrosion by zinc coating, resulting in a very prolonged service life, and coating with baked paint KOMAXIT according to the RAL colour system. The structure is fixed in a concrete bed. All other metal units are zinc coated and KOMAXIT powder coated according to the RAL colour chart. The platform is made from water-proof plywood. Steps are made from high quality HDPE plastic (high density coloured polyethylene, which is characterised by high colour stability, UV resistance but mainly safety as it doesn't break and therefore there is no danger of injury to children by sharp fragments). All fastening material is galvanized or stainless steel.