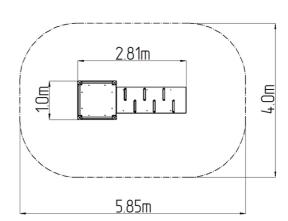

### **Basic information**

Age category 3 - 15 years Minimum area 5,85 m x 4 m

Equipment measurements 2,81 m x 1 m x 1,32 m

Free fall height: 1 m

Load capacity:

Max. number of users:
Fall zone: EN 1177
Designation: