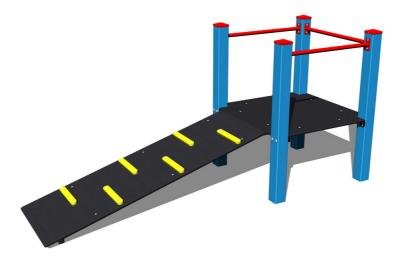

# A platform with a ramp for the cableway NP002KB - Blue

Product type NP-002KB-10

## **Description**

The support structure of the platform to the cableway is made from structural steel which is protected against corrosion by zinc coating, resulting in a very prolonged service life, and coating with baked paint KOMAXIT according to the RAL colour system. The structure is fixed in a concrete bed. All other metal units are zinc coated and KOMAXIT powder coated according to the RAL colour chart. The platform is made from water-proof plywood. Steps are made from high quality HDPE plastic (high density coloured polyethylene, which is characterised by high colour stability, UV resistance but mainly safety as it doesn't break and therefore there is no danger of injury to children by sharp fragments). All fastening material is galvanized or stainless steel.