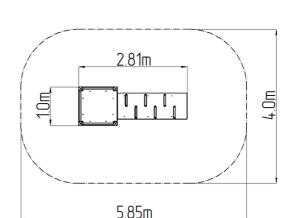

### **Basic information**

Age category 3 - 15 years Minimum area 5,85 m x 4 m

Equipment measurements 2,81 m x 1 m x 1,32 m

Free fall height: 1 m

Load capacity:

Max. number of users:

Fall zone: EN 1177

Designation: