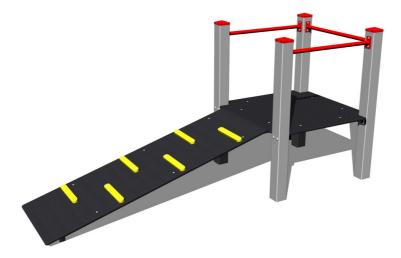

# A platform with a ramp for the cableway NP002K - metal

Product type NP-002KZn-10

## **Description**

The support structure of the platform to the cableway is made from structural steel and is protected from corrosion by hot-dip galvanizing, which significantly prolongs the life of the play unit. The structure is fixed in a concrete bed. All other metal units are zinc coated and KOMAXIT powder coated according to the RAL colour chart. The platform is made from water-proof plywood. Steps are made from high quality HDPE plastic (high density coloured polyethylene, which is characterised by high colour stability, UV resistance but mainly safety as it doesn't break and therefore there is no danger of injury to children by sharp fragments). All fastening material is galvanized or stainless steel.