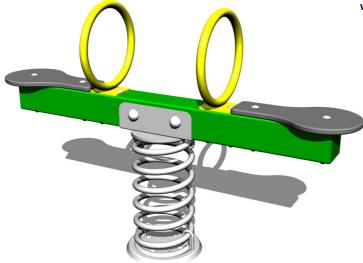

## Double seat seesaw on spring VH102KG - green

Product type

VH-102KG-10

#### Description

The seesaw beam is made from structural steel, which is zinc coated or duplex powder coated with coat curing according to RAL to prevent corrosion and is secured to the support spring. The spring is made from special spring steel and are duplex powder coated with coat curing according to RAL to prevent corrosion.

The seats are made from HPL (High-pressure laminate, which is characterised by high colour stability and water resistance).

The handles are zinc coated or duplex powder coated with coat curing according to RAL to prevent corrosion. The swing is constructed with durability and long life in mind. Impacts are dampened by rubber bumpers. All fastening material is galvanized or stainless steel.