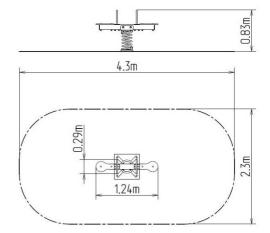

### **Basic information**

| Age category<br>Minimum area<br>Equipment measurements<br>Free fall height:<br>Load capacity:<br>Max. number of users:<br>Fall zone: EN 1177<br>Designation:<br>Availability of spare parts:<br>Certificate of Compliance: | 2 - 10 years<br>4,3 m x 2,3 m<br>1,24 m x 0,29 m x 0,83 m<br>1 m<br>108 kg<br>2<br>null<br>exterior<br>supplied by the<br>ČSN EN 1176 - 1, 6 |
|----------------------------------------------------------------------------------------------------------------------------------------------------------------------------------------------------------------------------|----------------------------------------------------------------------------------------------------------------------------------------------|
| Certificate of Compliance:                                                                                                                                                                                                 | CSN EN 1176 - 1, 6                                                                                                                           |
|                                                                                                                                                                                                                            |                                                                                                                                              |