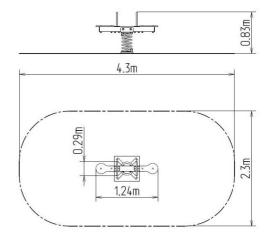

# Playground » Seesaws





## Double seat seesaw on spring VH102KS - silver

Product type

VH-102KS-10

## **Basic information**



## Material

Metal units - structural steel Seats - HPL Spring - special spring steel

### Finish

Duplex powder coated with coat curing Hot-dip galvanizing

#### Description

The seesaw beam is made from structural steel, which is zinc coated or duplex powder coated with coat curing according to RAL to prevent corrosion and is secured to the support spring. The spring is made from special spring steel and are duplex powder coated with coat curing according to RAL to prevent corrosion.

The seats are made from HPL (High-pressure laminate, which is characterised by high colour stability and water resistance).

The handles are zinc coated or duplex powder coated with coat curing according to RAL to prevent corrosion. The swing is constructed with durability and long life in mind. Impacts a