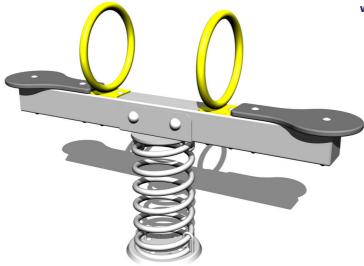

#### Description

The seesaw beam is made from structural steel, which is zinc coated or duplex powder coated with coat curing according to RAL to prevent corrosion and is secured to the support spring. The spring is made from special spring steel and are duplex powder coated with coat curing according to RAL to prevent corrosion.

The seats are made from HPL (High-pressure laminate, which is characterised by high colour stability and water resistance).

The handles are zinc coated or duplex powder coated with coat curing according to RAL to prevent corrosion. The swing is constructed with durability and long life in mind. Impacts are dampened by rubber bumpers. All fastening material is galvanized or stainless steel.