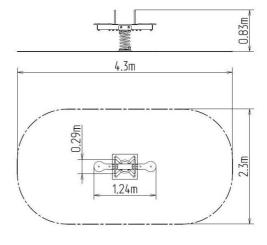

### **Basic information**

Age category 2 - 10 years Minimum area 4,3 m x 2,3 m

Equipment measurements 1,24 m x 0,29 m x 0,83 m

Free fall height:

Load capacity:

Max. number of users:

Fall zone: EN 1177

Designation: