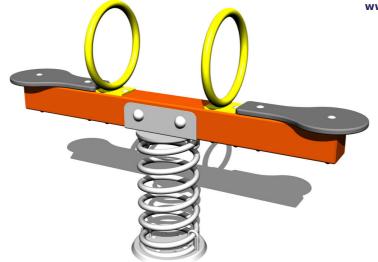

# Double seat seesaw on spring VH102KO - orange

Product type VH-102KO-10

## **Description**

The seesaw beam is made from structural steel, which is zinc coated or duplex powder coated with coat curing according to RAL to prevent corrosion and is secured to the support spring. The spring is made from special spring steel and are duplex powder coated with coat curing according to RAL to prevent corrosion.

The seats are made from HPL (High-pressure laminate, which is characterised by high colour stability and water resistance).

The handles are zinc coated or duplex powder coated with coat curing according to RAL to prevent corrosion. The swing is constructed with durability and long life in mind. Impacts are dampened by rubber bumpers. All fastening material is galvanized or stainless steel.