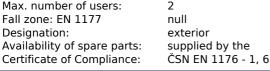

### **Basic information**

Age category 2 - 10 years Minimum area 6,1 m x 2,3 m

Equipment measurements 3,08 m x 0,29 m x 0,93 m

Free fall height: 1 m 108 kg Load capacity: Max. number of users: 2 Fall zone: EN 1177 null Designation: exterior Availability of spare parts: supplied by the