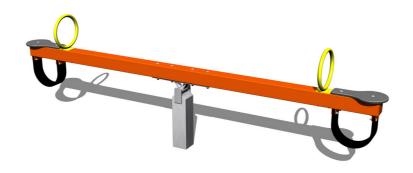

# Double seat seesaw VH201KO - orange

VH-201KO-10 Product type

## **Description**

The seesaw beam is made from structural steel, which is zinc coated or duplex powder coated with coat curing according to RAL to prevent corrosion and is anchored to the support structure by carriage bolts. The support structure of the see-saw is steel; it is protected against corrosion by hot-dip galvanizing and fixed in a concrete bed.

The seats are made from HPL (High-pressure laminate, which is characterised by high colour stability and water resistance).

The handles are zinc coated or duplex powder coated with coat curing according to RAL to prevent corrosion. All fastening material is galvanized or stainless steel. The swing is constructed with durability and long life in mind. Impacts are dampened by rubber bumpers.