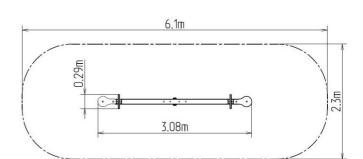

### **Basic information**

Age category 2 - 10 years Minimum area 6,1 m x 2,3 m

Equipment measurements 3,08 m x 0,29 m x 0,93 m

Free fall height: 1 m 108 kg Load capacity: Max. number of users: 2 Fall zone: EN 1177 null Designation: exterior Availability of spare parts: supplied by the