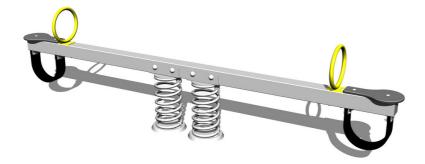

#### Description

The seesaw beam is made from structural steel, which is zinc coated or duplex powder coated with coat curing according to RAL to prevent corrosion and is secured to the support springs. The springs are made from special spring steel and are duplex powder coated with coat curing according to RAL to prevent corrosion.

The seats are made from HPL (High-pressure laminate, which is characterised by high colour stability and water resistance).

The handles are zinc coated or duplex powder coated with coat curing according to RAL to prevent corrosion. The swing is constructed with durability and long life in mind. Impacts are dampened by rubber bumpers. All fastening material is galvanized or stainless steel.