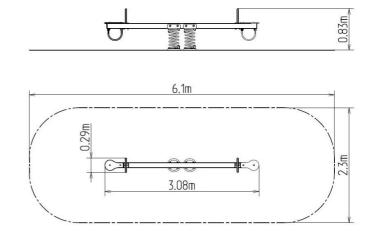

## **Basic information**

| Age category                 | 2 - 10 years             |
|------------------------------|--------------------------|
| Minimum area                 | 6,1 m x 2,3 m            |
| Equipment measurements       | 3,08 m x 0,29 m x 0,83 m |
| Free fall height:            | 1 m                      |
| Load capacity:               | 108 kg                   |
| Max. number of users:        | 2                        |
| Fall zone: EN 1177           | null                     |
| Designation:                 | exterior                 |
| Availability of spare parts: | supplied by the          |
| Certificate of Compliance:   | ČSN EN 1176 - 1, 6       |
| Matarial                     |                          |