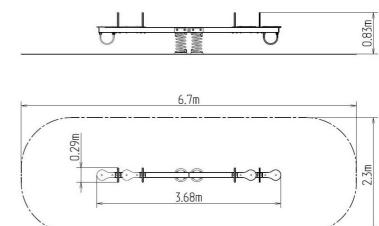

## **Basic information**

| Age category                 | 2 - 10 years             |
|------------------------------|--------------------------|
| Minimum area                 | 6,7 m x 2,3 m            |
| Equipment measurements       | 3,68 m x 0,29 m x 0,83 m |
| Free fall height:            | 1 m                      |
| Load capacity:               | 216 kg                   |
| Max. number of users:        | 4                        |
| Fall zone: EN 1177           | null                     |
| Designation:                 | exterior                 |
| Availability of spare parts: | supplied by the          |
| Certificate of Compliance:   | ČSN EN 1176 - 1, 6       |
| Material                     |                          |