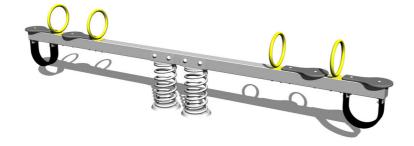

#### Description

The seesaw beam is made from structural steel, which is zinc coated or duplex powder coated with coat curing according to RAL to prevent corrosion and is secured to the support spring. The spring is made from special spring steel and are duplex powder coated with coat curing according to RAL to prevent corrosion.

The seats are made from HPL (High-pressure laminate, which is characterised by high colour stability and water resistance).

The handles are zinc coated or duplex powder coated with coat curing according to RAL to prevent corrosion. The swing is constructed with durability and long life in mind. Impacts are dampened by rubber bumpers. All fastening material is galvanized or stainless steel.