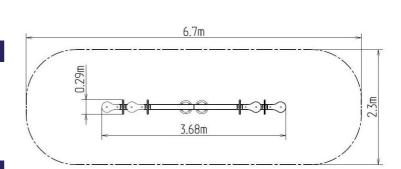

### **Basic information**

Age category 2 - 10 years 6,7 m x 2,3 m Minimum area

**Equipment measurements** 3,68 m x 0,29 m x 0,83 m

1 m Free fall height: 216 kg Load capacity: Max. number of users: 4 Fall zone: EN 1177 null Designation: exterior Availability of spare parts: supplied by the Certificate of Compliance: ČSN EN 1176 - 1, 6