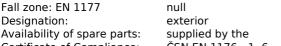

### **Basic information**

Age category 2 - 10 years 6,7 m x 2,3 m Minimum area

**Equipment measurements** 3,68 m x 0,29 m x 0,83 m

1 m Free fall height: 216 kg Load capacity: Max. number of users: 4 Fall zone: EN 1177 null Designation: exterior Availability of spare parts: supplied by the Certificate of Compliance: ČSN EN 1176 - 1, 6