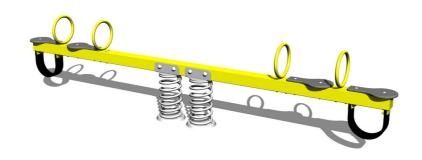

# Four seat seesaw on springs VH400KY - yellow

VH-400KY-10 Product type

### **Basic information**

Age category 2 - 10 years 6,7 m x 2,3 m Minimum area

**Equipment measurements** 3,68 m x 0,29 m x 0,83 m

1 m Free fall height: 216 kg Load capacity: Max. number of users: 4 Fall zone: EN 1177 null Designation: exterior Availability of spare parts: supplied by the Certificate of Compliance: ČSN EN 1176 - 1, 6

#### Material

Metal units - structural steel

Seats - HPL

Spring - special spring steel

The seats are made from HPL (High-pressure laminate, which is characterised by high colour stability and water resistance).

The handles are zinc coated or duplex powder coated with coat curing according to RAL to prevent corrosion. The swing is constructed with durability and long life in mind. Impacts are dampened by rubber bumpers. All fastening material is galvanized or stainless steel.