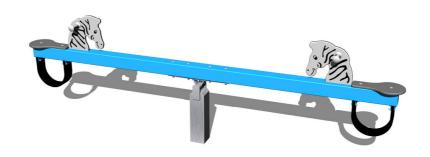

## Double seat seesaw VH210KB - blue

Product type VH-210KB-10

## **Description**

The seesaw beam is made from structural steel, which is zinc coated or duplex powder coated with coat curing according to RAL to prevent corrosion and is anchored to the support structure by carriage bolts. The support structure of the see-saw is steel; it is protected against corrosion by hot-dip galvanizing and fixed in a concrete bed.