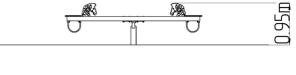

## **Basic information**

Age category 2 - 10 years Minimum area 6,1 m x 2,3 m

Equipment measurements 3,08 m x 0,23 m x 0,95 m

Free fall height:

Load capacity:

Max. number of users:

Fall zone: EN 1177

Designation: