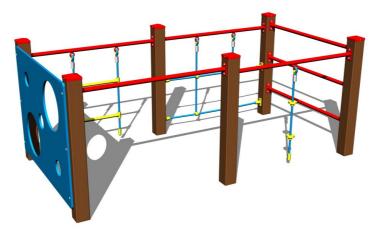

## Climbing set SS8609KW - brown

Product type SS-8609KW-10

### **Basic information**

Age category 2 - 10 years Minimum area 5,5 m x 4,3 m

Equipment measurements 2,5 m x 1,3 m x 0,96 m

Free fall height:

Load capacity:

Max. number of users:

Fall zone: EN 1177

Designation:

#### Description

The support structure of the climbing set is made of structural steel which is protected against corrosion by zinc coating, resulting in a very prolonged service life of the workout elements or duplex powder coated with coat curing according to RAL to prevent corrosion. All other metallic elements are also zinc coated or duplex powder coated with coat curing according to RAL to prevent corrosion.

The climbing net and the rope ladder are made using HERKULES material (16 mm thick ropes made from polypropylene with a steel internal core) and they are connected with plastic joints. The Ball toSS88 is made of high-quality HDPE (high-preSS88ure, full-color polyethylene, which is characterized by high color stability, resistance to scratching, UV resistance and especially safety because it is brittle and there is no risk of injury to children by sharp debris). All fasteners are galvanized or stainleSS88 steel.

#### **Equipment**

Swedish ladder, climbing net, Ball toSS8, FitneSS8 rack, Rope ladder, climbing rope.