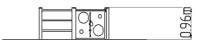

#### **Basic information**

Age category 2 - 10 years
Minimum area 5,2 m x 5,55 m

Equipment measurements 2,2 m x 2,55 m x 0,96 m

Free fall height:

Load capacity:

Max. number of users:

Fall zone: EN 1177

Designation: