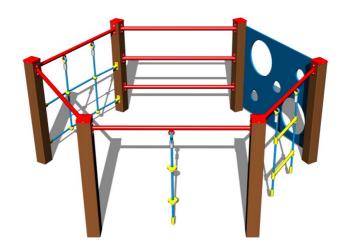

## Climbing set SS8610KW - brown

Product type SS-8610KW-10

#### Description

The support structure of the climbing set is made of structural steel which is protected against corrosion by zinc coating, resulting in a very prolonged service life of the workout elements or duplex powder coated with coat curing according to RAL to prevent corrosion. All other metallic elements are also zinc coated or duplex powder coated with coat curing according to RAL to prevent corrosion.

The climbing net and the rope ladder are made using HERKULES material (16 mm thick ropes made from polypropylene with a steel internal core) and they are connected with plastic joints. The Ball toSS88 is made of high-quality HDPE (high-preSS88ure, full-color polyethylene, which is characterized by high color stability, resistance to scratching, UV resistance and especially safety because it is brittle and there is no risk of injury to children by sharp debris). All fasteners are galvanized or stainleSS88 steel.

### **Equipment**

Swedish ladder, climbing net, Ball toSS8, FitneSS8 rack, Rope ladder, climbing rope.