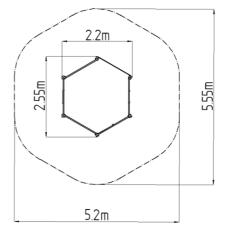

#### **Basic information**

Age category 2 - 10 years
Minimum area 5,2 m x 5,55 m

Equipment measurements 2,2 m x 2,55 m x 0,96 m

Free fall height:

Load capacity:

Max. number of users:

Fall zone: EN 1177

Designation: