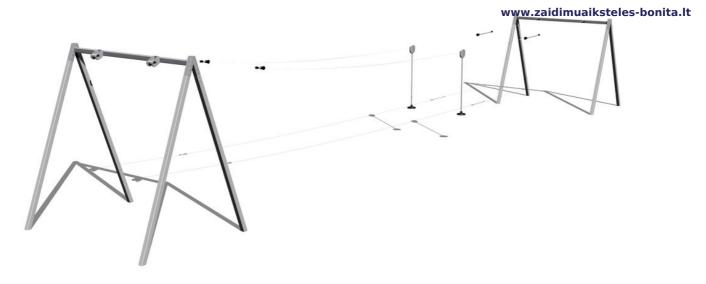

# Twin post cableway LD030K - galvanized

Product type LD-030K20-10

#### **Description**

The support structures of the cableways are made from structural steel which is protected against corrosion by zinc coating, resulting in a very prolonged service life or duplex powder coated with coat curing according to RAL to prevent corrosion The structure is fixed in a concrete bed. All fastening material is galvanized or stainless steel.