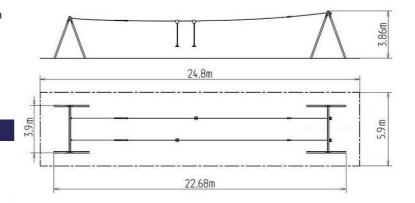

#### **Basic information**

Age category 3 - 15 years Minimum area 24,8 m x 5,9 m

Equipment measurements 22,68 m x 3,9 m x 3,86 m

Free fall height:

Load capacity:

Max. number of users:

Fall zone: EN 1177

Designation: