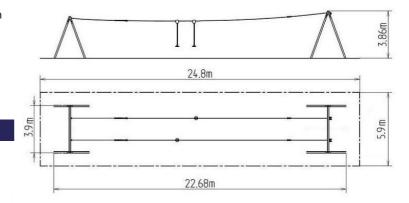

### **Basic information**

Age category 3 - 15 years Minimum area 24,8 m x 5,9 m

Equipment measurements 22,68 m x 3,9 m x 3,86 m

Free fall height:

Load capacity:

Max. number of users:

Fall zone: EN 1177

Designation: