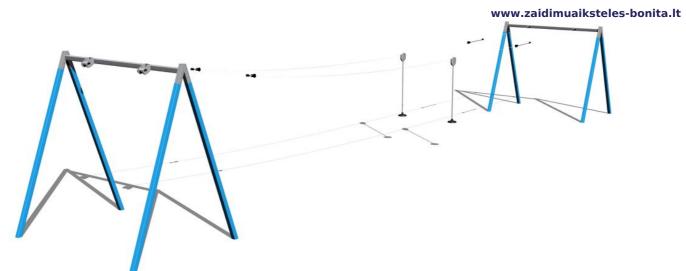

# Twin post cableway LD030KB - Blue

Product type LD-030KB20-10

## **Description**

The support structures of the cableways are made from structural steel which is protected against corrosion by zinc coating, resulting in a very prolonged service life or duplex powder coated with coat curing according to RAL to prevent corrosion The structure is fixed in a concrete bed. All fastening material is galvanized or stainless steel.