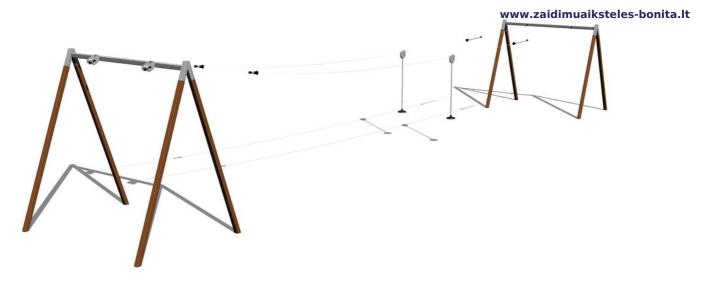

## Twin post cableway LD030KW - Brown

Product type LD-030KW20-10

## **Basic information**

Age category 3 - 15 years Minimum area 24,8 m x 5,9 m

Equipment measurements 22,68 m x 3,9 m x 3,86 m

Free fall height:

Load capacity:

Max. number of users:

Fall zone: EN 1177

Designation:

## **Description**

The support structures of the cableways are made from structural steel which is protected against corrosion by zinc coating, resulting in a very prolonged service life or duplex powder coated with coat curing according to RAL to prevent corrosion The structure is fixed in a concrete bed. All fastening material is galvanized or stainless steel.