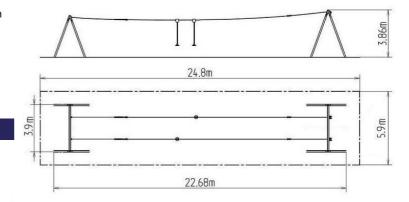

## **Basic information**

Age category 3 - 15 years Minimum area 24,8 m x 5,9 m

Equipment measurements 22,68 m x 3,9 m x 3,86 m

Free fall height:

Load capacity:

Max. number of users:

Fall zone: EN 1177

Designation: