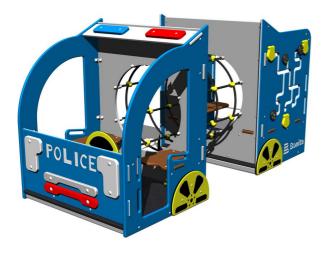

# Police car PP100K - metal

PP-101K-10

Product type

#### Equipment

1x Rope tunnel, 1x steering wheel, 2x interactive sidewalls, 4x cushions

We reserve the right to change products without prior notice, which will, from our point of view, improve quality. The pictures are only informative and the products shown may differ from the products that we currently supply. We also reserve the right to make printing errors and assume no responsibility for their possible consequences. Otherwise, our terms and conditions apply. 17.05.2025