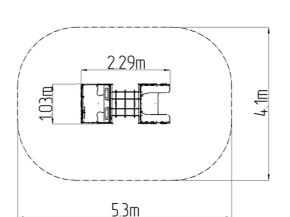

### **Basic information**

| Age category                 | 0 - 10 years             |
|------------------------------|--------------------------|
| Minimum area                 | 5,3 m x 4,1 m            |
| Equipment measurements       | 2,29 m x 1,03 m x 1,19 m |
| Free fall height:            | 1 m                      |
| Load capacity:               | 270 kg                   |
| Max. number of users:        | 5                        |
| Fall zone: EN 1177           | null                     |
| Designation:                 | exterior                 |
| Availability of spare parts: | supplied by the          |
| Certificate of Compliance:   | ČSN EN 1176 - 1          |
|                              |                          |