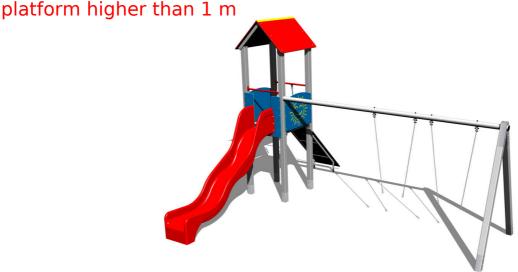

# **UNIVERSAL 4U131KS - silver**

Product type 4U-131KS-15

### **Basic information**

Age category 3 - 15 years Minimum area 8,4 m x 8,5 m

Equipment measurements 5,48 m x 4,84 m x 3,63 m

Free fall height: 1,5 m
Load capacity: 378 kg
Max. number of users: 7

Fall zone: EN 1177 null, 59,5 m²
Designation: exterior
Availability of spare parts: supplied by the
Certificate of Compliance: ČSN EN 1176 - 1, 2, 3