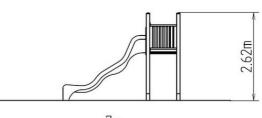

### **Basic information**

| 5 years           |
|-------------------|
| k 4 m             |
| n x 1 m x 2,62 m  |
| า                 |
| <g< td=""></g<>   |
|                   |
| 28 m <sup>2</sup> |
| ior               |
| lied by the       |
| EN 1176 - 1, 2, 3 |
|                   |