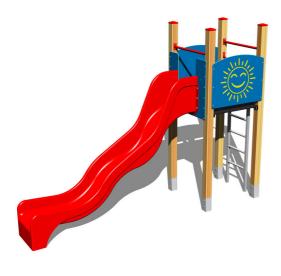

#### Equipment

Tower, slide, 2x barrier, ladder.

We reserve the right to change products without prior notice, which will, from our point of view, improve quality. The pictures are only informative and the products shown may differ from the products that we currently supply. We also reserve the right to make printing errors and assume no responsibility for their possible consequences. Otherwise, our terms and conditions apply. 17.05.2025

#### Description

The tower unit support structure is made from thick glued wooden supports. This solution ensures maximum protection against cracking, which is common for products made from solid wood. The wooden supports are impregnated and coated with a triple layer of lacquer, which meets the terms and conditions of the EN71/3 Standard (safe for children's toys). The structures are anchored into the ground in steel plates, which are protected against corrosion by hot-dip galvanizing and fixed in a concrete bed. The anchors are fastened to the play unit with bolts and their structure ensures that they are not in direct contact with the ground. All other metallic elements are also zinc coated or duplex powder coated with coat curing according to RAL to prevent corrosion. The slide is made from fibreglass. The surface of the slide is made from high quality HDPE plastic (high density coloured polyethylene, which is characterised by high colour stability, UV resistance but mainly safety as it doesn't break and therefore there is no danger of injury to children by sharp fragments). The platform is made from HPL (High-pressure laminate, which is characterised by high colour stability and water resistance). All fastening material is galvanized or stainless steel.