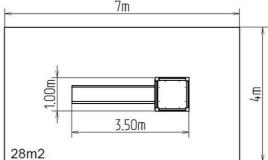

### **Basic information**

| 5 years           |
|-------------------|
| k 4 m             |
| n x 1 m x 2,62 m  |
| า                 |
| <g< td=""></g<>   |
|                   |
| 28 m <sup>2</sup> |
| ior               |
| lied by the       |
| EN 1176 - 1, 2, 3 |
|                   |