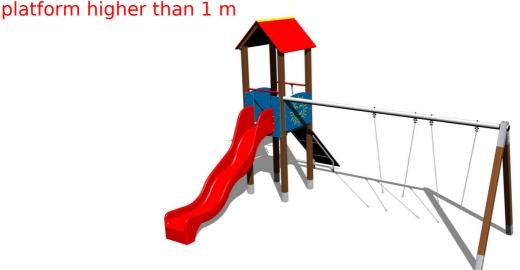

## **UNIVERSAL 4U131KW - brown**

Product type 4U-131KW-15

#### **Basic information**

Age category 3 - 15 years Minimum area 8,4 m x 8,5 m

Equipment measurements 5,48 m x 4,84 m x 3,63 m

Free fall height: 1,5 m
Load capacity: 378 kg
Max. number of users: 7

Fall zone: EN 1177 null, 59,5 m²
Designation: exterior
Availability of spare parts: supplied by the
Certificate of Compliance: ČSN EN 1176 - 1, 2, 3