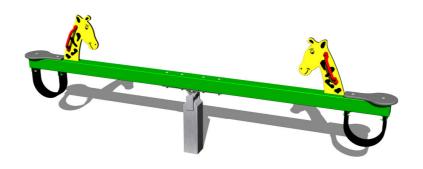

# Double seat seesaw VH205KG - green

Product type VH-205KG-10

## **Description**

The seesaw beam is made from structural steel, which is zinc coated or duplex powder coated with coat curing according to RAL to prevent corrosion and is anchored to the support structure by carriage bolts. The support structure of the see-saw is steel; it is protected against corrosion by hot-dip galvanizing and fixed in a concrete bed.

The seats are made from HPL (High-pressure laminate, which is characterised by high colour stability and water resistance). All fastening material is galvanized or stainless steel. The swing is constructed with durability and long life in mind. Impacts are dampened by rubber bumpers.