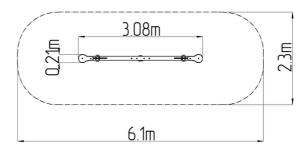

### **Basic information**

Age category 2 - 10 years Minimum area 6,1 m x 2,3 m

**Equipment measurements** 3,08 m x 0,21 m x 1,04 m

Free fall height: 1 m 108 kg Load capacity: Max. number of users: 2 Fall zone: EN 1177 null Designation: exterior Availability of spare parts: supplied by the