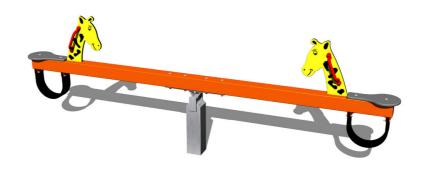

# Double seat seesaw VH205KO - orange

Product type VH-205KO-10

## **Description**

The seesaw beam is made from structural steel, which is zinc coated or duplex powder coated with coat curing according to RAL to prevent corrosion and is anchored to the support structure by carriage bolts. The support structure of the see-saw is steel; it is protected against corrosion by hot-dip galvanizing and fixed in a concrete bed.

Plastic units are made from high quality HDPE plastic (high density coloured polyethylene, which is characterised by high colour stability, UV resistance but mainly safety as it doesn't break and therefore there is no danger of injury to children by sharp fragments)

The seats are made from HPL (High-pressure laminate, which is characterised by high colour stability and water resistance). All fastening material is galvanized or stainless steel. The swing is constructed with durability and long life in mind. Impacts are dampened by rubber bumpers.