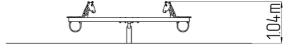

### **Basic information**

Age category 2 - 10 years Minimum area 6,1 m x 2,3 m

Equipment measurements 3,08 m x 0,21 m x 1,04 m

Free fall height:

Load capacity:

Max. number of users:

Fall zone: EN 1177

Designation: