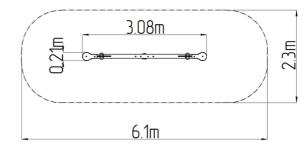

### **Basic information**

Age category 2 - 10 years Minimum area 6,1 m x 2,3 m

Equipment measurements 3,08 m x 0,21 m x 1,04 m

Free fall height:

Load capacity:

Max. number of users:

Fall zone: EN 1177

Designation: