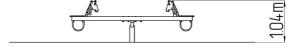

### **Basic information**

Age category 2 - 10 years Minimum area 6,1 m x 2,3 m

Equipment measurements 3,08 m x 0,21 m x 1,04 m

Free fall height:

Load capacity:

Max. number of users:

Fall zone: EN 1177

Designation: