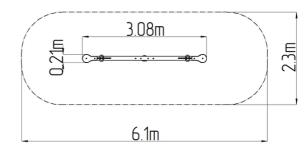

### **Basic information**

Age category 2 - 10 years Minimum area 6,1 m x 2,3 m

Equipment measurements 3,08 m x 0,21 m x 1,04 m

Free fall height:

Load capacity:

Max. number of users:

Fall zone: EN 1177

Designation: