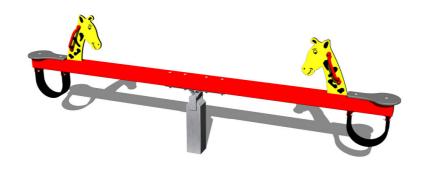

# Double seat seesaw VH205KR - red

Product type VH-205KR-10

## **Description**

The seesaw beam is made from structural steel, which is zinc coated or duplex powder coated with coat curing according to RAL to prevent corrosion and is anchored to the support structure by carriage bolts. The support structure of the see-saw is steel; it is protected against corrosion by hot-dip galvanizing and fixed in a concrete bed.

Plastic units are made from high quality HDPE plastic (high density coloured polyethylene, which is characterised by high colour stability, UV resistance but mainly safety as it doesn't break and therefore there is no danger of injury to children by sharp fragments)

The seats are made from HPL (High-pressure laminate, which is characterised by high colour stability and water resistance). All fastening material is galvanized or stainless steel. The swing is constructed with durability and long life in mind. Impacts are dampened by rubber bumpers.