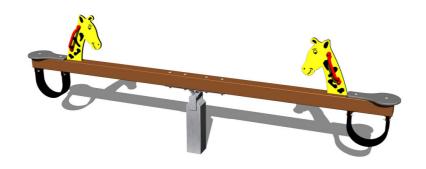

# Double seat seesaw VH205KW - brown

Product type VH-205KW-10

## **Description**

The seesaw beam is made from structural steel, which is zinc coated or duplex powder coated with coat curing according to RAL to prevent corrosion and is anchored to the support structure by carriage bolts. The support structure of the see-saw is steel; it is protected against corrosion by hot-dip galvanizing and fixed in a concrete bed.

Plastic units are made from high quality HDPE plastic (high density coloured polyethylene, which is characterised by high colour stability, UV resistance but mainly safety as it doesn't break and therefore there is no danger of injury to children by sharp

The seats are made from HPL (High-pressure laminate, which is characterised by high colour stability and water resistance). All fastening material is galvanized or stainless steel. The swing is constructed with durability and long life in mind. Impacts are dampened by rubber bumpers.