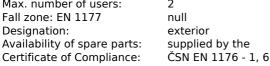

### **Basic information**

Age category 2 - 10 years Minimum area 6,1 m x 2,3 m

**Equipment measurements** 3,08 m x 0,21 m x 1,04 m

Free fall height: 1 m 108 kg Load capacity: Max. number of users: 2 Fall zone: EN 1177 null Designation: exterior Availability of spare parts: supplied by the