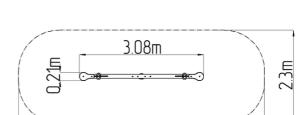

### **Basic information**

Age category 2 - 10 years Minimum area 6,1 m x 2,3 m

**Equipment measurements** 3,08 m x 0,21 m x 1,04 m

Free fall height: 1 m 108 kg Load capacity: Max. number of users: 2 Fall zone: EN 1177 null Designation: exterior Availability of spare parts: supplied by the