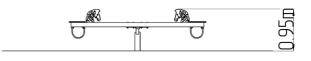

## **Basic information**

Age category 2 - 10 years Minimum area 6,1 m x 2,3 m

Equipment measurements 3,08 m x 0,23 m x 0,95 m

Free fall height:

Load capacity:

Max. number of users:

Fall zone: EN 1177

Designation: