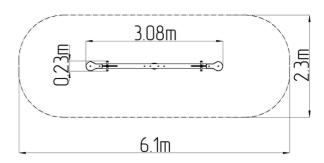

## **Basic information**

Age category 2 - 10 years Minimum area 6,1 m x 2,3 m

Equipment measurements 3,08 m x 0,23 m x 0,95 m

Free fall height:

Load capacity:

Max. number of users:

Fall zone: EN 1177

Designation: