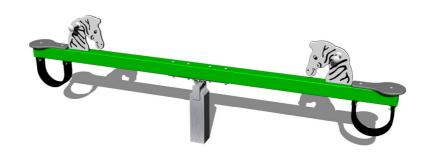

## Double seat seesaw VH210KG - green

Product type VH-210KG-10

## **Description**

The seesaw beam is made from structural steel, which is zinc coated or duplex powder coated with coat curing according to RAL to prevent corrosion and is anchored to the support structure by carriage bolts. The support structure of the see-saw is steel; it is protected against corrosion by hot-dip galvanizing and fixed in a concrete bed.

Plastic units are made from high quality HDPE plastic (high density coloured polyethylene, which is characterised by high colour stability, UV resistance but mainly safety as it doesn't break and therefore there is no danger of injury to children by sharp fragments)

The seats are made from HPL (High-pressure laminate, which is characterised by high colour stability and water resistance). All fastening material is galvanized or stainless steel. The swing is constructed with durability and long life in mind. Impacts are dampened by rubber bumpers.