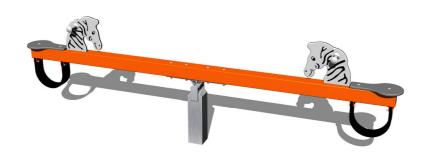

# Double seat seesaw VH210KO - orange

Product type VH-210KO-10

## **Description**

The seesaw beam is made from structural steel, which is zinc coated or duplex powder coated with coat curing according to RAL to prevent corrosion and is anchored to the support structure by carriage bolts. The support structure of the see-saw is steel; it is protected against corrosion by hot-dip galvanizing and fixed in a concrete bed.

Plastic units are made from high quality HDPE plastic (high density coloured polyethylene, which is characterised by high colour stability, UV resistance but mainly safety as it doesn't break and therefore there is no danger of injury to children by sharp fragments)

The seats are made from HPL (High-pressure laminate, which is characterised by high colour stability and water resistance). All fastening material is galvanized or stainless steel. The swing is constructed with durability and long life in mind. Impacts are dampened by rubber bumpers.