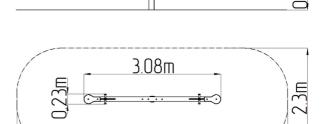

### **Basic information**

Age category 2 - 10 years Minimum area 6,1 m x 2,3 m

Equipment measurements 3,08 m x 0,23 m x 0,95 m

Free fall height:

Load capacity:

Max. number of users:

Fall zone: EN 1177

Designation: