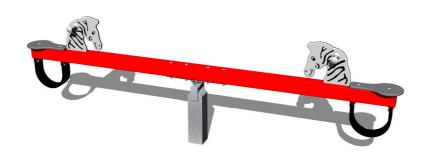

## Double seat seesaw VH210KR - red

Product type VH-210KR-10

## **Description**

The seesaw beam is made from structural steel, which is zinc coated or duplex powder coated with coat curing according to RAL to prevent corrosion and is anchored to the support structure by carriage bolts. The support structure of the see-saw is steel; it is protected against corrosion by hot-dip galvanizing and fixed in a concrete bed.

Plastic units are made from high quality HDPE plastic (high density coloured polyethylene, which is characterised by high colour stability, UV resistance but mainly safety as it doesn't break and therefore there is no danger of injury to children by sharp fragments)

The seats are made from HPL (High-pressure laminate, which is characterised by high colour stability and water resistance). All fastening material is galvanized or stainless steel. The swing is constructed with durability and long life in mind. Impacts are dampened by rubber bumpers.