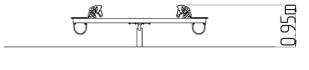

## **Basic information**

Age category 2 - 10 years Minimum area 6,1 m x 2,3 m

Equipment measurements 3,08 m x 0,23 m x 0,95 m

Free fall height:

Load capacity:

Max. number of users:

Fall zone: EN 1177

Designation: