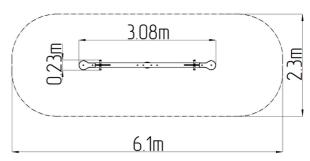

## **Basic information**

Age category 2 - 10 years Minimum area 6,1 m x 2,3 m

Equipment measurements 3,08 m x 0,23 m x 0,95 m

Free fall height:

Load capacity:

Max. number of users:

Fall zone: EN 1177

Designation: