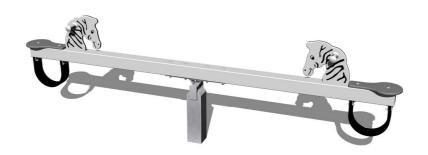

## Double seat seesaw VH210KS - silver

Product type VH-210KS-10

## **Description**

The seesaw beam is made from structural steel, which is zinc coated or duplex powder coated with coat curing according to RAL to prevent corrosion and is anchored to the support structure by carriage bolts. The support structure of the see-saw is steel; it is protected against corrosion by hot-dip galvanizing and fixed in a concrete bed.

Plastic units are made from high quality HDPE plastic (high density coloured polyethylene, which is characterised by high colour stability, UV resistance but mainly safety as it doesn't break and therefore there is no danger of injury to children by sharp fragments)

The seats are made from HPL (High-pressure laminate, which is characterised by high colour stability and water resistance). All fastening material is galvanized or stainless steel. The swing is constructed with durability and long life in mind. Impacts are dampened by rubber bumpers.