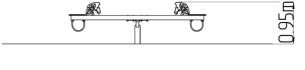

## **Basic information**

Age category 2 - 10 years Minimum area 6,1 m x 2,3 m

Equipment measurements 3,08 m x 0,23 m x 0,95 m

Free fall height:

Load capacity:

Max. number of users:

Fall zone: EN 1177

Designation: