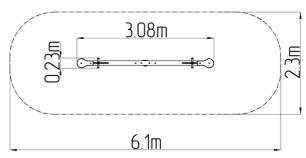

## **Basic information**

Age category 2 - 10 years Minimum area 6,1 m x 2,3 m

Equipment measurements 3,08 m x 0,23 m x 0,95 m

Free fall height:

Load capacity:

Max. number of users:

Fall zone: EN 1177

Designation: