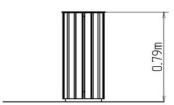

#### **Basic information**

Age category from 0 years
Minimum area 1,4 m x 1,4 m

Equipment measurements 0,38 m x 0,38 m x 0,79 m

Free fall height: 0 m

Load capacity:

Max. number of users:
Fall zone: EN 1177
Designation:
Availability of spare parts:
Certificate of Compliance: