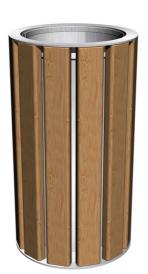

# Bin OK002KP

Product type OK-002KP

### Description

The litter bin is made from spruce wood. The wood is impregnated and coated with a layer of lacquer. The structure is fixed in a concrete bed. The trash can insert is made of galvanized steel. All other metallic elements are also zinc coated or duplex powder coated with coat curing according to RAL to prevent corrosion. All fastening material is galvanized or stainless steel. Cubic capacity: 60 I