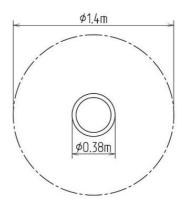

#### **Basic information**

Age category from 0 years
Minimum area 1,4 m x 1,4 m

Equipment measurements 0,38 m x 0,38 m x 0,79 m

Free fall height: 0 m

Load capacity:

Max. number of users:
Fall zone: EN 1177
Designation:
Availability of spare parts:
Certificate of Compliance: