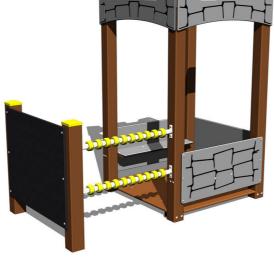

## Playhouse DO250KW - brown

Product type DO-250KW-10

### **Equipment**

Platform, 3x side wall, 2x bench, drawing board, abacus, battlements from HDPE.