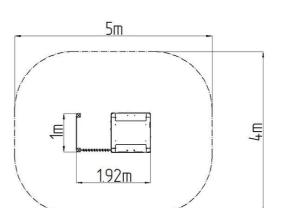

### **Basic information**

Age category 0 - 10 years Minimum area 5 m x 4 m

**Equipment measurements** 1,92 m x 1 m x 1,8 m

Free fall height:  $0 \, \mathrm{m}$ 324 kg Load capacity: Max. number of users: 6 Fall zone: EN 1177 null Designation: exterior Availability of spare parts: supplied by the Certificate of Compliance: ČSN EN 1176 - 1