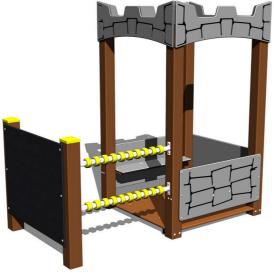

## Playhouse DO250KW - brown

Product type DO-250KW-10

### **Equipment**

Platform, 3x side wall, 2x bench, drawing board, abacus, battlements from HDPE.