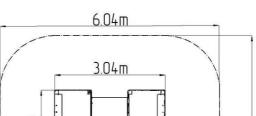

### **Basic information**

Age category 0 - 10 years Minimum area 6,04 m  $\times$  5 m Equipment measurements 3,04 m  $\times$  2 m  $\times$  1,8 m

Free fall height:

Load capacity:

Max. number of users:

Fall zone: EN 1177