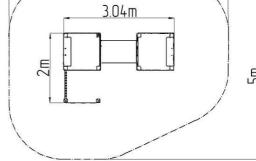

### **Basic information**

Age category 0 - 10 years Minimum area 6,04 m  $\times$  5 m Equipment measurements 3,04 m  $\times$  2 m  $\times$  1,8 m

Free fall height:

Load capacity:

Max. number of users:

Fall zone: EN 1177