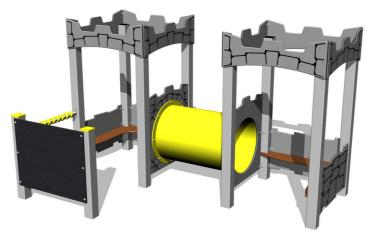

# Playhouse DO350KS - silver

Product type DO-350KS-10

## **Equipment**

Platform, 3x side wall, 2x bench, drawing board, abacus, battlements from HDPE.