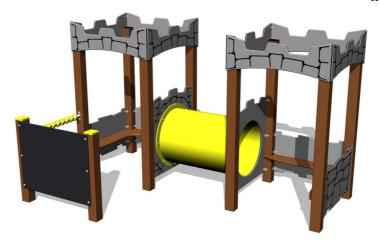

# Playhouse DO350KW - brown

Product type DO-350KW-10

#### **Equipment**

Platform, 3x side wall, 2x bench, drawing board, abacus, battlements from HDPE.