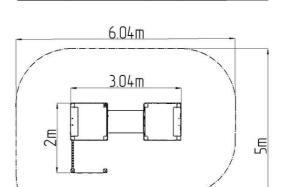

#### **Basic information**

Age category 0 - 10 years
Minimum area 6,04 m x 5 m
Equipment measurements 3,04 m x 2 m x 1,8 m

Free fall height:

Load capacity:

Max. number of users:

Fall zone: EN 1177

Designation: