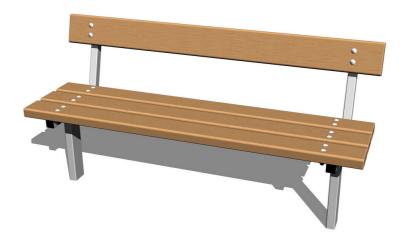

# Bench LA116KZnP (with back support, for concreting)

Product type LA-116KZnP-10

### **Material**

Metal units - structural steel Slats - recycled plastic

### Description

The bench is made from recycled plastic. The posts of the bench are made from structural steel, protected against corrosion by hot-dip galvanizing, which significantly prolongs the life of the play unit. The structures are fixed in a concrete bed. All fastening material is galvanized or stainless steel.